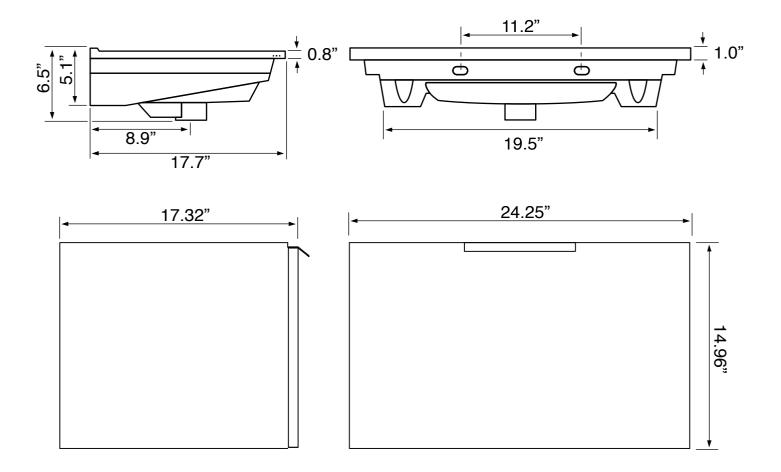

### **Technical Information**

Bowl type: Single
Installation: Wall mounted
Bowl dimensions: Depth: 4.25"

Width: 11.5" Length: 16.5"

Drain hole: 1.75"
Faucet hole: 1.38"
Hole configurations: 1, 3
Weight: 105 lbs