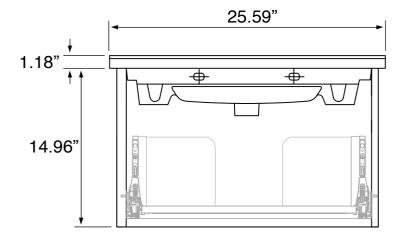

### **Technical Information**

Bowl type: Single
Installation: Wall mounted
Bowl dimensions: Depth: 4.25"

Width: 11.5" Length: 16.5"

Drain hole: 1.75"
Faucet hole: 1.38"
Hole configurations: 1, 3
Weight: 105 lbs