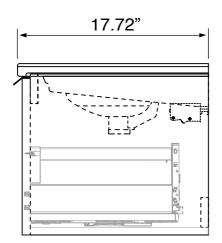

### **Technical Information**

Bowl type: Single
Installation: Wall mounted
Bowl dimensions: Depth: 4.25"

Width: 11.5" Length: 16.5"

Drain hole: 1.75"
Faucet hole: 1.38"
Hole configurations: 1, 3
Weight: 105 lbs