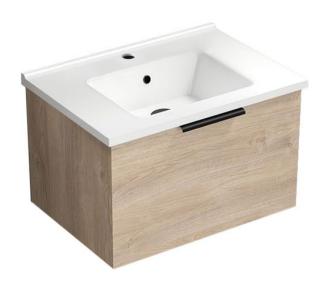

### **Features**

- · Modern design.
- · Ceramic sink with overflow.
- Water resistant exterior vanity panels.
- Soft-closing drawer.
- Black cabinet handles.

#### **Material**

- White ceramic integrated sink.
- Engineered wood vanity base.

#### Installation

Wall mounted installation.

### **Vanity Cabinet Color/Finish Details**

Color Description

Brown Oak