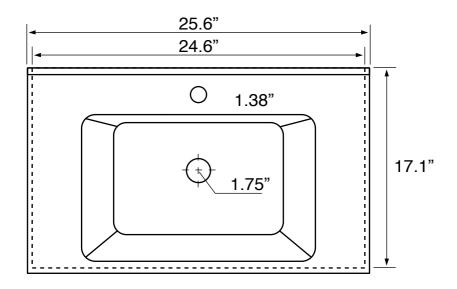

### **Technical Information**

Bowl type: Single
Installation: Wall mounted
Bowl dimensions: Depth: 4.25"

Width: 11.5" Length: 16.5"

Drain hole: 1.75"
Faucet hole: 1.38"
Hole configurations: 1, 3
Weight: 105 lbs